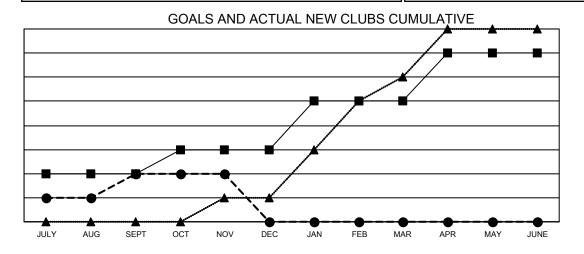

## GMT MONTHLY MEMBERSHIP PROGRESS REPORT

Multiple District 308

Results as of: 11/30/2024 LOCATION: MALAYSIA

GMT CA 5 - F

| CIVIT. OI LIV |               |             |               |                       |                        |                         | GIVIT CA 3 - E                                     |  |
|---------------|---------------|-------------|---------------|-----------------------|------------------------|-------------------------|----------------------------------------------------|--|
| Clubs         |               |             |               | Members               |                        |                         |                                                    |  |
|               | RESULTS FOR   | R 2024-2025 |               | RESULTS FOR 2024-2025 |                        |                         |                                                    |  |
| QUARTER       | NEW CLUB GOAL | NEW CLUBS   | DROPPED CLUBS | QUARTER MEMB          | EER GROWTH NET<br>GOAL | MEMBER GROWTH<br>ACTUAL | DROPPED<br>MEMBERS ACTUAL<br>(including transfers) |  |
| JULY/AUG/SEPT | 2             | 2           | 2             | JULY/AUG/SEPT         | 210                    | 694                     | 132                                                |  |
| OCT/NOV/DEC   | 1             | 0           | 0             | OCT/NOV/DEC           | 140                    | 137                     | 69                                                 |  |
| JAN/FEB/MAR   | 2             | 0           | 0             | JAN/FEB/MAR           | 150                    | 0                       | 0                                                  |  |
| APR/MAY/JUNE  | 2             | 0           | 0             | APR/MAY/JUNE          | 280                    | 0                       | 0                                                  |  |

■- CURRENT YEAR GOALS FOR NEW CLUBS

- ● - CURRENT YEAR ACTUAL NEW CLUBS

▲ - LAST YEAR ACTUAL NEW CLUBS