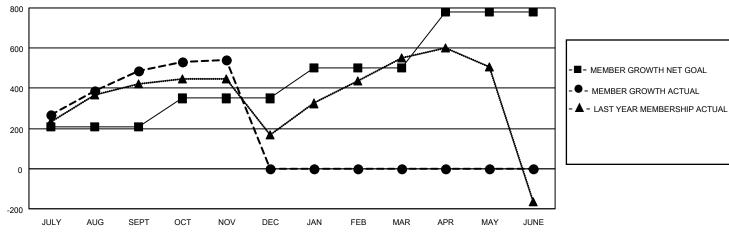

## GMT MONTHLY MEMBERSHIP PROGRESS REPORT

Multiple District 308

Results as of: 11/30/2024 LOCATION: MALAYSIA

GMT CA 5 - F

| CIVIT. OI LIV |               |             |               |                       |                        |                         | GIVIT CA 3 - E                                     |  |
|---------------|---------------|-------------|---------------|-----------------------|------------------------|-------------------------|----------------------------------------------------|--|
| Clubs         |               |             |               | Members               |                        |                         |                                                    |  |
|               | RESULTS FOR   | R 2024-2025 |               | RESULTS FOR 2024-2025 |                        |                         |                                                    |  |
| QUARTER       | NEW CLUB GOAL | NEW CLUBS   | DROPPED CLUBS | QUARTER MEMB          | EER GROWTH NET<br>GOAL | MEMBER GROWTH<br>ACTUAL | DROPPED<br>MEMBERS ACTUAL<br>(including transfers) |  |
| JULY/AUG/SEPT | 2             | 2           | 2             | JULY/AUG/SEPT         | 210                    | 694                     | 132                                                |  |
| OCT/NOV/DEC   | 1             | 0           | 0             | OCT/NOV/DEC           | 140                    | 137                     | 69                                                 |  |
| JAN/FEB/MAR   | 2             | 0           | 0             | JAN/FEB/MAR           | 150                    | 0                       | 0                                                  |  |
| APR/MAY/JUNE  | 2             | 0           | 0             | APR/MAY/JUNE          | 280                    | 0                       | 0                                                  |  |

## GOALS AND ACTUAL MEMBERS CUMULATIVE

| DROPPED CLUBS: 2 |     | 175 CLUBS OF 368 ADDED 1 OR MORE | GENDER DISTRIBUTION             |                |   |
|------------------|-----|----------------------------------|---------------------------------|----------------|---|
|                  |     | NEW MEMBERS                      | MALE                            | 7,372 (66.87%) |   |
| DROPPED MEMBERS  |     |                                  | FEMALE                          | 3,652 (33.13%) |   |
| DECEASED         | 9   | CLICK HERE FOR CUMULATIVE        | TOTAL FAMILY UNIT MEMBERS       |                | 0 |
| CLUB CANCELLED   | 0   | MEMBERSHIP DATA                  | EANULY MEMBER                   | O DANINO HALE  | 0 |
| OTHER            | 182 |                                  | FAMILY MEMBERS PAYING HALF DUES |                | U |
| TOTAL            | 191 |                                  | 0000                            |                |   |